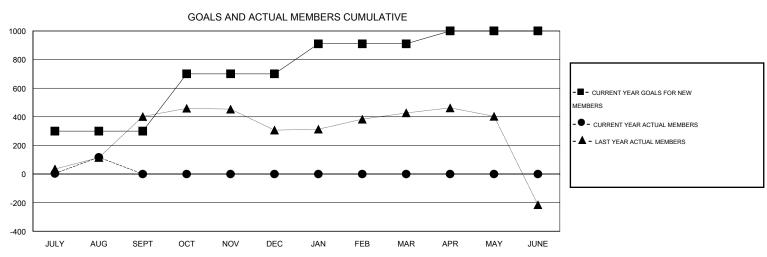

# LOCATION INDIA

GMT CA 6

| Clubs         |                  |                     |                            |                             | Members               |                    |                            |                              |                             |  |
|---------------|------------------|---------------------|----------------------------|-----------------------------|-----------------------|--------------------|----------------------------|------------------------------|-----------------------------|--|
|               | RESU             | LTS FOR 2014-2015   |                            |                             | RESULTS FOR 2014-2015 |                    |                            |                              |                             |  |
| QUARTER       | NEW CLUB<br>GOAL | ACTUAL NEW<br>CLUBS | ACTUAL<br>DROPPED<br>CLUBS | ACTUAL NET<br>GAIN/<br>LOSS | QUARTER               | NEW MEMBER<br>GOAL | ACTUAL TOTAL MEMBERS ADDED | ACTUAL<br>DROPPED<br>MEMBERS | ACTUAL NET<br>GAIN/<br>LOSS |  |
| JULY/AUG/SEPT | 5                | 0                   | 3                          | -3                          | JULY/AUG/SEPT         | 300                | 302                        | 185                          | 117                         |  |
| OCT/NOV/DEC   | 5                | 0                   | 0                          | 0                           | OCT/NOV/DEC           | 400                | 0                          | 0                            | 0                           |  |
| JAN/FEB/MAR   | 2                | 0                   | 0                          | 0                           | JAN/FEB/MAR           | 210                | 0                          | 0                            | 0                           |  |
| APR/MAY/JUNE  | 3                | 0                   | 0                          | 0                           | APR/MAY/JUNE          | 90                 | 0                          | 0                            | 0                           |  |