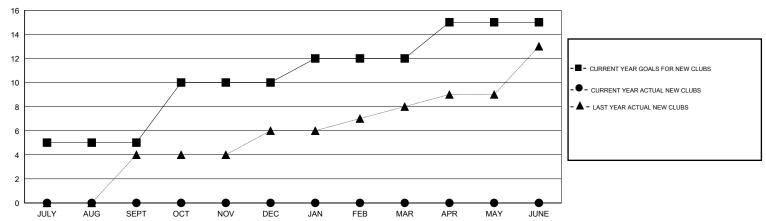

# LOCATION INDIA

GMT CA 6

| Clubs         |                  |                     |                            |                             | Members               |                    |                            |                              |                             |  |
|---------------|------------------|---------------------|----------------------------|-----------------------------|-----------------------|--------------------|----------------------------|------------------------------|-----------------------------|--|
|               | RESU             | LTS FOR 2014-2015   |                            |                             | RESULTS FOR 2014-2015 |                    |                            |                              |                             |  |
| QUARTER       | NEW CLUB<br>GOAL | ACTUAL NEW<br>CLUBS | ACTUAL<br>DROPPED<br>CLUBS | ACTUAL NET<br>GAIN/<br>LOSS | QUARTER               | NEW MEMBER<br>GOAL | ACTUAL TOTAL MEMBERS ADDED | ACTUAL<br>DROPPED<br>MEMBERS | ACTUAL NET<br>GAIN/<br>LOSS |  |
| JULY/AUG/SEPT | 5                | 0                   | 3                          | -3                          | JULY/AUG/SEPT         | 300                | 302                        | 185                          | 117                         |  |
| OCT/NOV/DEC   | 5                | 0                   | 0                          | 0                           | OCT/NOV/DEC           | 400                | 0                          | 0                            | 0                           |  |
| JAN/FEB/MAR   | 2                | 0                   | 0                          | 0                           | JAN/FEB/MAR           | 210                | 0                          | 0                            | 0                           |  |
| APR/MAY/JUNE  | 3                | 0                   | 0                          | 0                           | APR/MAY/JUNE          | 90                 | 0                          | 0                            | 0                           |  |